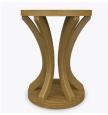

## Product Dimensions and Specs

Overall 60W 18.75D 34H

**Wt.** 78 lbs

# Product Statement of Line Images

Palermo Console Table, Half-Moon Top Moasdfadel: PATBLC1 60W 18.75D 34H