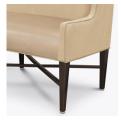

## **Product Features**

Steel Reinforced

Our patented steelreinforced joint system uses over 20 pieces of steel in most Kwalu chairs. Stop ongoing and costly furniture

Multiple Widths

Available in 3 widths -48", 66" and 80".

Optional without Piping

Available without piping and the feature is optional.

10 Year Warranty

We offer a 10 Year Performance Warranty on both construction and finish, so the product is guaranteed to stay looking like new for 10 years.