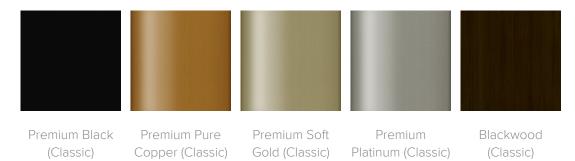

Bench – 80"W, without Piping Moasdfadel: ANDB40 80W 27D 38H 21AH



Antillo Dining Bench – 80"W, with Piping Moasdfadel: ANDB41 80W 27D 38H 21AH



## **Product Features**









Steel Reinforced

Our patented steelreinforced joint system uses over 20 pieces of steel in most Kwalu chairs. Stop ongoing and costly furniture



Multiple Widths

Available in 3 widths -48", 66" and 80".



Optional without Piping

Available without piping and the feature is optional.



10 Year Warranty

We offer a 10 Year Performance Warranty on both construction and finish, so the product is guaranteed to stay looking like new for 10 years.

## **Product Foam**

Foam is compliant with CAL 117 and AB 2998

## **Product Glides**

Clear Plastic Butyl Screw in Glide



## **Product Finishes**

### Base Finish



## **Product Environmental Certifications**