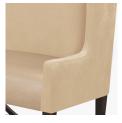

### Kwalu Classic Solid Surface Legs

- Kwalu's proprietary outer shell is a technologically advanced, robust solid surface polymer material (1/8" thick)
- Non-coated
- Offers a warm, pleasant, wood-like temperature to the touch

### Kwalu Fusion Arm Caps (if selected)

- Kwalu's proprietary polymer material
- Non-coated
- Routered edge seam