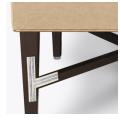

## **Product Features**

Steel Reinforced

Our patented steelreinforced joint system uses over 20 pieces of steel in most Kwalu chairs. Stop ongoing and costly furniture

Multiple Widths

Available in 3 widths -48", 66" and 80".