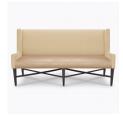

# Product Dimensions and Specs

 Overall
 66W 27D 38H

 Seat
 61W 19D 19H

Arm 21H Wt. 84 lbs Wt. Capacity 500 lbs

## Product Statement of Line Images

Antillo Dining Bench – 48"W, without Piping Moasdfadel: ANDB20 48W 27D 38H 21AH

Antillo Dining Bench – 48"W, with Piping Moasdfadel: ANDB21 48W 27D 38H 21AH

Antillo Dining Bench – 66"W, without Piping Moasdfadel: ANDB30 66W 27D 38H 21AH

Antillo Dining Bench – 66"W, with Piping Moasdfadel: ANDB31 66W 27D 38H 21AH

Antillo Dining Bench – 80"W, without Piping Moasdfadel: ANDB40 80W 27D 38H 21AH

Antillo Dining Bench – 80"W, with Piping Moasdfadel: ANDB41 80W 27D 38H 21AH