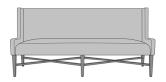

## Product Statement of Line Images

Antillo Dining Bench – 48"W, without Piping Moasdfadel: ANDB20 48W 27D 38H 21AH

Antillo Dining Bench – 48"W, with Piping Moasdfadel: ANDB21 48W 27D 38H 21AH

Antillo Dining Bench – 66"W, without Piping Moasdfadel: ANDB30 66W 27D 38H 21AH

Antillo Dining Bench – 66"W, with Piping Moasdfadel: ANDB31 66W 27D 38H 21AH

Antillo Dining Bench – 80"W, without Piping Moasdfadel: ANDB40 80W 27D 38H 21AH

Antillo Dining Bench – 80"W, with Piping Moasdfadel: ANDB41 80W 27D 38H 21AH