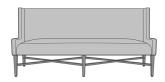

## Product Statement of Line Images

Antillo Dining Bench – 48"W, without Piping Moasdfadel: ANDB20 48W 27D 38H 21AH

Antillo Dining Bench – 48"W, with Piping Moasdfadel: ANDB21 48W 27D 38H 21AH

Antillo Dining Bench – 66"W, without Piping Moasdfadel: ANDB30 66W 27D 38H 21AH

Antillo Dining Bench – 66"W, with Piping Moasdfadel: ANDB31 66W 27D 38H 21AH

Antillo Dining Bench – 80"W, without Piping Moasdfadel: ANDB40 80W 27D 38H 21AH

Antillo Dining Bench – 80"W, with Piping Moasdfadel: ANDB41 80W 27D 38H 21AH