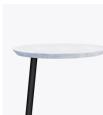

## **Product Features**

Elliptical Edge Detail on Тор

Corian®/ Hanex®/ Krion® Top

Table features a 1" solid Corian®/ Hanex®/ surface top with

Krion<sup>®</sup> tops, 1" elliptical elliptical edge detailing. edged, are available on all occasional tables in the collection.

The small table nests slightly beneath the large Terzo table.

Coordinates with

Cantilever Nesting -Small Table

These tables are sold separately.