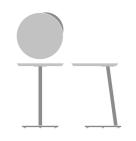

## Product Dimensions and Specs

 Overall
 19.25W 18D 25H

 Wt.
 32 lbs

## Product Statement of Line Images

Terzo Cantilever Table, Large Moasdfadel: TZCTBLA111 19.25W 18D 25H

## TERZO CANTILEVER NESTING – LARGE TABLE **PRODUCT SPECIFICATIONS**