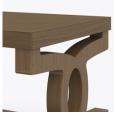

# Product Statement of Line Images

Lazio Coffee Table Moasdfadel: LAZTBLB0 44W 22D 16H