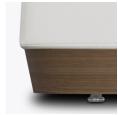

# Product Dimensions and Specs

Overall 28W 24D 18H

Wt. 29 lbs
Wt. Capacity 350 lbs



## Product Statement of Line Images



Minori Ottoman Moasdfadel: MORIOTT1B0 28W 24D 18H



### **Product Features**







Durable Finish

Tapered Plinth Base

Available as Bench

Kwalu's proprietary finish doesn't have any of the drawbacks of wood. The finish is moisture impervious, easy to clean and maintenance-free.

The base of the Minori Bench and Ottoman is a available as a Bench. unique tapered plinth design.

The Minori Ottoman is

### **Product Foam**

Foam is compliant with CAL 117 and AB 2998

### **Product Glides**

Nylon Knock in Glide 7/8 inch



### **Product Finishes**

#### Base Finish



### Product Environmental Certifications