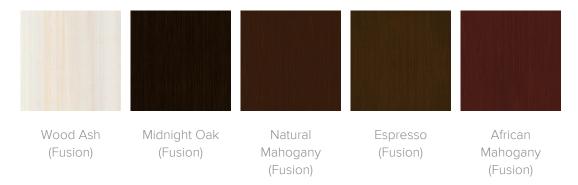

# Product Dimensions and Specs

Overall 28W 24D 18H

Wt. 29 lbs
Wt. Capacity 350 lbs



## Product Statement of Line Images



Minori Ottoman Moasdfadel: MORIOTT1B0 28W 24D 18H



### **Product Features**







Durable Finish

Tapered Plinth Base

Available as Bench

Kwalu's proprietary finish doesn't have any of the drawbacks of wood. The finish is moisture impervious, easy to clean and maintenance-free.

The base of the Minori Bench and Ottoman is a available as a Bench. unique tapered plinth design.

The Minori Ottoman is

### **Product Foam**

Foam is compliant with CAL 117 and AB 2998

### **Product Glides**

Nylon Knock in Glide 7/8 inch



### **Product Finishes**

#### Base Finish



### Product Environmental Certifications