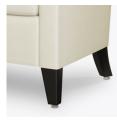

# Product Dimensions and Specs

 Overall
 28.5W 28.5D 38H

 Seat
 22W 20D 20H

Arm 25H 49 lbs Wt. Capacity 350 lbs



# Product Statement of Line Images



Marino Lounge Chair, without Marino Lounge Chair, with Piping Detail Moasdfadel: MNOLN101 28.5W 28.5D 38H 25AH



Piping Detail on Base Moasdfadel: MNOLN111 28.5W 28.5D 38H 25AH



## **Product Features**



Durable Finish

Kwalu's solid surface (1/8" thick) proprietary finish doesn't have any of the drawbacks of wood. The frames are moisture impervious, graffiti-resistant, easy to clean and maintenance-free.



Concealed Cleanout

Concealed cleanout eliminates a debris build-up behind the seat cushion.



Removable Seat Cushion

Removable seat cushion prevents buildup of debris and provides for easy maintenance.



Optional without Piping

Available without Piping on Base.

#### **Product Foam**

Foam is compliant with CAL 117 and AB 2998

### **Product Glides**

Clear Plastic Butyl Screw in Glide



### **Product Finishes**

### Leg Finish



#### **Product Environmental Certifications**