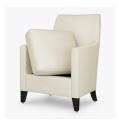

# Product Dimensions and Specs

 Overall
 28.5W 28.5D 38H

 Seat
 22W 20D 20H

Arm 25H 49 lbs Wt. Capacity 350 lbs

# Product Statement of Line Images

Marino Lounge Chair, without Marino Lounge Chair, with Piping Detail Moasdfadel: MNOLN101 28.5W 28.5D 38H 25AH

Piping Detail on Base Moasdfadel: MNOLN111 28.5W 28.5D 38H 25AH