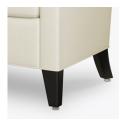

# Product Dimensions and Specs

 Overall
 28.5W 28.5D 38H

 Seat
 22W 20D 20H

Arm 25H 49 lbs Wt. Capacity 350 lbs



# Product Statement of Line Images



Marino Lounge Chair, without Marino Lounge Chair, with Piping Detail Moasdfadel: MNOLN101 28.5W 28.5D 38H 25AH



Piping Detail on Base Moasdfadel: MNOLN111 28.5W 28.5D 38H 25AH



## **Product Features**



Durable Finish

Kwalu's solid surface (1/8" thick) proprietary finish doesn't have any of the drawbacks of wood. The frames are moisture impervious, graffiti-resistant, easy to clean and maintenance-free.



Concealed Cleanout

Concealed cleanout eliminates a debris build-up behind the seat cushion.



Removable Seat Cushion

Removable seat cushion prevents buildup of debris and provides for easy maintenance.



Optional without Piping

Available without Piping on Base.

#### **Product Foam**

Foam is compliant with CAL 117 and AB 2998

### **Product Glides**

Clear Plastic Butyl Screw in Glide



### **Product Finishes**

### Leg Finish



#### **Product Environmental Certifications**