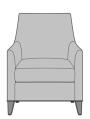

# Product Statement of Line Images

Marino Lounge Chair, without Marino Lounge Chair, with Piping Detail Moasdfadel: MNOLN101 28.5W 28.5D 38H 25AH

Piping Detail on Base Moasdfadel: MNOLN111 28.5W 28.5D 38H 25AH

Available without Piping on Base.