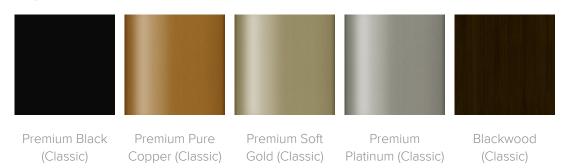

Piping Detail Moasdfadel: MNOLN101 28.5W 28.5D 38H 25AH



Piping Detail on Base Moasdfadel: MNOLN111 28.5W 28.5D 38H 25AH



## **Product Features**



Durable Finish

Kwalu's solid surface (1/8" thick) proprietary finish doesn't have any of the drawbacks of wood. The frames are moisture impervious, graffiti-resistant, easy to clean and maintenance-free.



Concealed Cleanout

Concealed cleanout eliminates a debris build-up behind the seat cushion.



Removable Seat Cushion

Removable seat cushion prevents buildup of debris and provides for easy maintenance.



Optional without Piping

Available without Piping on Base.

#### **Product Foam**

Foam is compliant with CAL 117 and AB 2998

### **Product Glides**

Clear Plastic Butyl Screw in Glide



### **Product Finishes**

### Leg Finish



#### **Product Environmental Certifications**