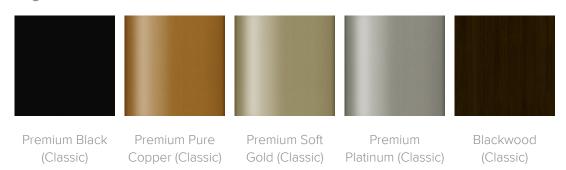

1/8" thick) proprietary finish doesn't have any of the drawbacks of wood. The frames are moisture impervious, graffiti-resistant, easy to replacement. clean and maintenancefree.



Steel Reinforced

Our patented steelreinforced joint system uses over 20 pieces of steel in most Kwalu chairs. Stop ongoing and costly furniture



Swoop Arm Style

the chair to be placed as close to any dining table as the user desires.



Concealed Cleanout

Swoop Arm Style allows Concealed cleanout eliminates a debris build-up behind the seat cushion.



**Optional Casters** 

Optional casters available on front legs only with side stretchers.

#### **Product Foam**

Foam is compliant with CAL 117 and AB 2998

### **Product Glides**

Metal Knock in Glide with Teflon Cap



### **Product Finishes**

### Legs



### **Product Environmental Certifications**