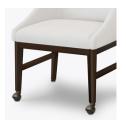

## Product Statement of Line Images

Varese Dining Chair Moasdfadel: VSE1111 24W 25.25D 36.5H