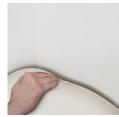

Concealed Cleanout

Swoop Arm Style allows Concealed cleanout eliminates a debris build-up behind the seat cushion.

**Optional Casters** 

Optional casters available on front legs only with side stretchers.