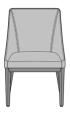

## Product Statement of Line Images

Varese Dining Chair Moasdfadel: VSE1111 24W 25.25D 36.5H