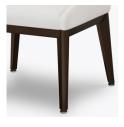

# Product Dimensions and Specs

Overall 24W 25.25D 36.5H Seat 19.75W 19.5D 19H

Wt. 39 lbs
Wt. Capacity 350 lbs



## Product Statement of Line Images



Varese Dining Chair Moasdfadel: VSE1111 24W 25.25D 36.5H



### **Product Features**





Kwalu's solid surface (1/8" thick) proprietary finish doesn't have any of the drawbacks of wood. The frames are moisture impervious, graffiti-resistant, easy to replacement. clean and maintenancefree.



Steel Reinforced

Our patented steelreinforced joint system uses over 20 pieces of steel in most Kwalu chairs. Stop ongoing and costly furniture



Swoop Arm Style

the chair to be placed as close to any dining table as the user desires.



Concealed Cleanout

Swoop Arm Style allows Concealed cleanout eliminates a debris build-up behind the seat cushion.



**Optional Casters** 

Optional casters available on front legs only with side stretchers.

#### **Product Foam**

Foam is compliant with CAL 117 and AB 2998

### **Product Glides**

Metal Knock in Glide with Teflon Cap



### **Pro