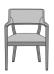

Model: PMNA111 - Pamolan Dining Chair, with Piping on Arms, Back & Seat Specifications: 23.5W 24.5D 32.75H 20.5SW 19SD 19SH 25AH 28.5LBS 3.75YDS Fabric Grade: 10 11 12 13 14 15 COM List Price: \$1606 \$1631 \$1686 \$1705 \$1735 \$1799 \$1855 \$1957 \$2020 \$2083 \$1450 • CAL133 \$40/yard • Moisture Barrier \$30/yard • Multiple Fabrics \$145 Options: