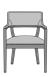

 Model:
 PMNA112 - Pamplona Dining Chair, with Nail Head Detail on Arms, Back & Seat

 Specifications:
 23.5W
 24.5D
 32.75H
 20.5SW
 19SD
 19SH
 25AH
 28.5LBS
 3.75YDS

 Fabric Grade:
 7
 8
 9
 10
 11
 12
 13
 14
 15
 16
 COM

 List Price:
 \$1823
 \$1848
 \$1903
 \$1922
 \$1952
 \$2016
 \$2073
 \$2174
 \$2237
 \$2300
 \$1675

 Options:
 • CAL133
 \$40/yard
 • Moisture Barrier \$30/yard
 • Multiple Fabrics
 \$168