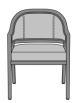

# Product Dimensions and Specs

 Overall
 23.5W 24.5D 33.5H

 Seat
 19.5W 20.5D 19H

 Arm
 25.25H

 Wt.
 26.5 lbs

 Wt. Capacity
 350 lbs