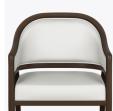

# Product Statement of Line Images

Portici Dining Chair, with Handgrip Moasdfadel: PTCI111 23.5W 24.5D 33.5H 25.25AH