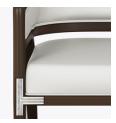

Steel Reinforced

Our patented steelreinforced joint system uses over 20 pieces of steel in most Kwalu chairs. Stop ongoing and costly furniture

Visible Cleanout

Cleanout prevents buildup of debris and provides for easy maintenance.