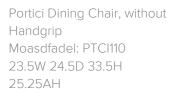

# Product Statement of Line Images

Portici Dining Chair, with Handgrip Moasdfadel: PTCI111 23.5W 24.5D 33.5H 25.25AH