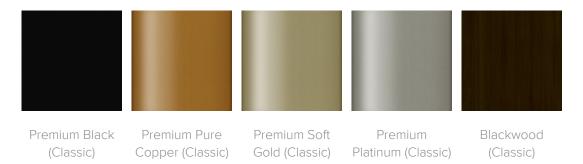

I111 23.5W 24.5D 33.5H 25.25AH



### **Product Features**





Kwalu's solid surface (1/8" thick) proprietary finish doesn't have any of the drawbacks of wood. The frames are moisture impervious, graffiti-resistant, easy to replacement. clean and maintenancefree.



Steel Reinforced

Our patented steelreinforced joint system uses over 20 pieces of steel in most Kwalu chairs. Stop ongoing and costly furniture



Visible Cleanout

Cleanout prevents buildup of debris and provides for easy maintenance.



Optional Handgrip

Handgrip available and optional.



Optional Casters

Optional casters available on front legs

#### **Product Foam**

Foam is compliant with CAL 117 and AB 2998

#### **Product Glides**

Metal Knock in Glide with Teflon Cap



### **Product Finishes**

#### Frame Finish