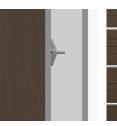

#### Product Features

Durable Finish

Wall Mount Hardware

Kwalu's proprietary finish doesn't have any of the drawbacks of wood. The finish is moisture impervious, easy to clean and maintenance-free.

The kit and instructions for wall mounting are included with this product. The wall mount instructions provided must be followed carefully for a secure, durable, and longlasting solution to ensure the safety of the unit and the user.