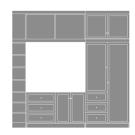

## Product Statement of Line Images

Lancaster Footwall Unit Moasdfadel: LAFTWL 111.25W 23.75D 111H