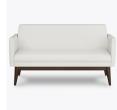

## Product Dimensions and Specs

 Overall
 28.5W 30.5D 32H

 Seat
 23W 20D 18H

Arm 26H Wt. 67 lbs Wt. Capacity 350 lbs

Number of Seats

Choose from 3 seat styles – lounge chair, love seat, and sofa.