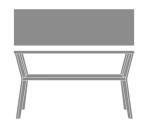

# Product Statement of Line Images

Carrara II Console Table, Rectangular Top Moasdfadel: CR2TBL6BX 60W 18D 34H