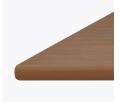

Edge Types

Kwalu offers a variety of Choose from a number of edging options including OG, Beveled, Bullnose, Waterfall and Elliptical.

Compatible Table Bases

Choose from a wide selection of Kwalu table bases and leg styles, all sold separately.