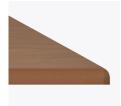

Edge Types

Kwalu offers a variety of Choose from a number of edging options including OG, Beveled, Bullnose, Waterfall and Elliptical.

Compatible Table Bases

Choose from a wide selection of Kwalu table bases and leg styles, all sold separately.