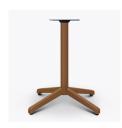

Edge Types

Kwalu offers a variety of Choose from a number of edging options including OG, Beveled, Bullnose, Waterfall and Elliptical.

Compatible Table Bases

Choose from a wide selection of Kwalu table bases and leg styles, all sold separately.