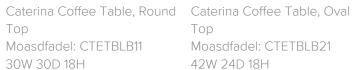

# Product Dimensions and Specs

Overall 42W 24D 18H

Wt. 46 lbs

# Product Statement of Line Images

Moasdfadel: CTETBLB21 42W 24D 18H