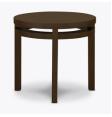

# Product Dimensions and Specs

Overall 42W 24D 18H

Wt. 46 lbs

# Product Statement of Line Images

Moasdfadel: CTETBLB21 42W 24D 18H

# **Product Features**

Durable Finish

Kwalu's proprietary

finish doesn't have any of the drawbacks of wood. The finish is moisture impervious, easy to clean and maintenance-free.

Other Table Styles

Collection includes coffee and end tables.