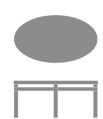

# Product Dimensions and Specs

Overall 42W 24D 18H

Wt. 46 lbs

# Product Statement of Line Images

Moasdfadel: CTETBLB21 42W 24D 18H