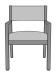

| Model:          | CTED21 - Caterina Dining Chair, Upholstered Back |        |        |        |        |        |                        |        |         |        |        |
|-----------------|--------------------------------------------------|--------|--------|--------|--------|--------|------------------------|--------|---------|--------|--------|
| Specifications: | 23.5W                                            | 22.5D  | 33.75H | 20SW   | 19SD   | 19SH   | 25AH                   | 28LBS  | 1.75YDS |        |        |
| Fabric Grade:   | 7                                                | 8      | 9      | 10     | 11     | 12     | 13                     | 14     | 15      | 16     | COM    |
| List Price:     | \$1515                                           | \$1527 | \$1552 | \$1561 | \$1575 | \$1605 | \$1631                 | \$1679 | \$1708  | \$1738 | \$1470 |
| Options:        | • CAL133 \$40/vard • Moisture Barrier \$30/vard  |        |        |        |        |        | Multiple Fabrics \$147 |        |         |        |        |