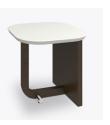

# Product Statement of Line Images

Emarese End Table – 19"W, with Solid Surface Top Moasdfadel: EMARTBLA1B 19W 19D 18H

# **Product Features**

Durable Finish

Corian®/ Hanex®/ Krion® Top

Corian®/ Hanex®/ Krion<sup>®</sup> tops, 1" elliptical edged, are available on all occasional tables in the collection.

Other Table Styles