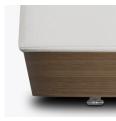

# Product Dimensions and Specs

Overall 52W 24D 18H

Wt. S3 lbs
Wt. Capacity 350 lbs



# Product Statement of Line Images



Minori Bench, 52'W Model: MORIB1B0 52W 24D 18H



## **Product Features**







Durable Finish

Kwalu's proprietary finish doesn't have any of the drawbacks of wood. The finish is moisture impervious,

easy to clean and maintenance-free.

The base of the Minori Bench and Ottoman is a available as an unique tapered plinth design.

Tapered Plinth Base

The Minori Bench is Ottoman.

Available as Ottoman

### **Product Foam**

Foam is compliant with CAL 117 and AB 2998

### **Product Glides**

Nylon Knock in Glide 7/8 inch



## **Product Finishes**

#### Base Finish



### Product Environmental Certifications