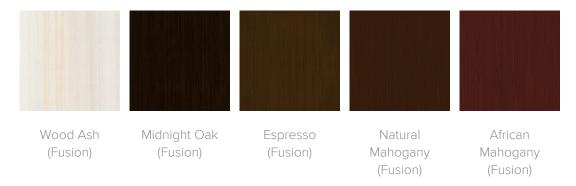

# Product Dimensions and Specs

Overall 52W 24D 18H

Wt. S3 lbs
Wt. Capacity 350 lbs



# Product Statement of Line Images



Minori Bench, 52'W Model: MORIB1B0 52W 24D 18H



## **Product Features**







Durable Finish

Kwalu's proprietary finish doesn't have any of the drawbacks of wood. The finish is moisture impervious,

easy to clean and maintenance-free.

The base of the Minori Bench and Ottoman is a available as an unique tapered plinth design.

Tapered Plinth Base

The Minori Bench is Ottoman.

Available as Ottoman

### **Product Foam**

Foam is compliant with CAL 117 and AB 2998

### **Product Glides**

Nylon Knock in Glide 7/8 inch



## **Product Finishes**

#### Base Finish



### Product Environmental Certifications