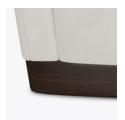

# Product Dimensions and Specs

 Overall
 30W 28.5D 45H

 Seat
 23W 20.5D 19H

 Arm
 23.5H

 Wt.
 64.5 lbs

 Wt. Capacity
 350 lbs



# Product Statement of Line Images



Cori Wingback Chair Model: CORIWB1111 30W 28.5D 45H 23.5AH



# **Product Features**





Kwalu's Cori Wingback Concealed cleanout wins silver in prestigious Best of build-up behind the NeoCon Awards competition.



Concealed Cleanout

eliminates a debris seat cushion.



Tapered Plinth Base

The base of the Cori Collection is a unique tapered plinth design.

### **Product Foam**

Foam is compliant with CAL 117 and AB 2998

### **Product Glides**

Nylon Knock in Glide 7/8 inch



## **Product Finishes**

#### Base Finish



## Product Environmental Certifications