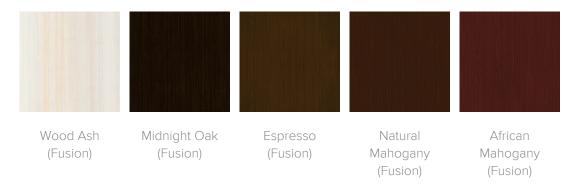

# Product Dimensions and Specs

 Overall
 30W 28.5D 45H

 Seat
 23W 20.5D 19H

 Arm
 23.5H

 Wt.
 64.5 lbs

 Wt. Capacity
 350 lbs



# Product Statement of Line Images



Cori Wingback Chair Model: CORIWB1111 30W 28.5D 45H 23.5AH



# **Product Features**





Kwalu's Cori Wingback Concealed cleanout wins silver in prestigious Best of build-up behind the NeoCon Awards competition.



Concealed Cleanout

eliminates a debris seat cushion.



Tapered Plinth Base

The base of the Cori Collection is a unique tapered plinth design.

### **Product Foam**

Foam is compliant with CAL 117 and AB 2998

### **Product Glides**

Nylon Knock in Glide 7/8 inch



## **Product Finishes**

#### Base Finish



## Product Environmental Certifications