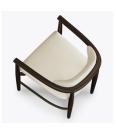

# Product Statement of Line Images

Arpino Café Chair Moasdfadel: APNO111 23.5W 23.5D 29H 26AH

# Product Dimensions and Specs

 Overall
 23.5W 23.5D 29H

 Seat
 20W 19D 19H

Arm 26H 23 lbs Wt. Capacity 350 lbs