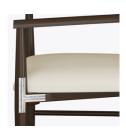

# Product Statement of Line Images

Arpino Café Chair Moasdfadel: APNO111 23.5W 23.5D 29H 26AH

## **Product Features**

Seat Cushion is Field Replaceable

The seat cushion can be replaced in the field.

Curved Back Design

back design provides comfort and supports good posture.

Durable Finish

The curved upholstered Kwalu's solid surface (1/8" thick) proprietary finish doesn't have any of the drawbacks of wood. The frames are moisture impervious, graffiti-resistant, easy to replacement. clean and maintenancefree.

Steel Reinforced

Our patented steelreinforced joint system uses over 20 pieces of steel in most Kwalu chairs. Stop ongoing and costly furniture