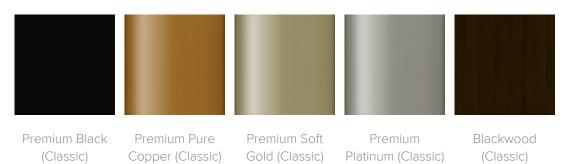

é Chair Moasdfadel: APNO111 23.5W 23.5D 29H 26AH



## **Product Features**



Seat Cushion is Field Replaceable

The seat cushion can be replaced in the field.



Curved Back Design

back design provides comfort and supports good posture.



Durable Finish

The curved upholstered Kwalu's solid surface (1/8" thick) proprietary finish doesn't have any of the drawbacks of wood. The frames are moisture impervious, graffiti-resistant, easy to replacement. clean and maintenancefree.



Steel Reinforced

Our patented steelreinforced joint system uses over 20 pieces of steel in most Kwalu chairs. Stop ongoing and costly furniture

### **Product Foam**

Foam is compliant with CAL 117 and AB 2998

### **Product Glides**

Nylon Knock in Glide 7/8 inch



### **Product Finishes**

#### Frame Finish



### **Product Environmental Certifications**