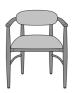

# Product Statement of Line Images

Arpino Café Chair Moasdfadel: APNO111 23.5W 23.5D 29H 26AH

# Product Dimensions and Specs

 Overall
 23.5W 23.5D 29H

 Seat
 20W 19D 19H

Arm 26H 23 lbs Wt. Capacity 350 lbs