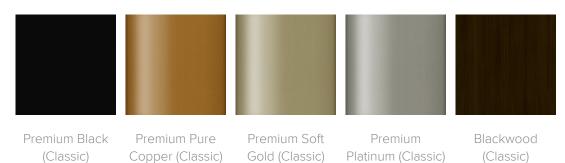

24.75W 20D 19H

Arm 26H Wt. 52 lbs Wt. Capacity 350 lbs



# Product Statement of Line Images



Nardo Lounge Chair Model: NRD11 29W 26.75D 31H 26AH



## **Product Features**







Durable Finish

Kwalu's solid surface (1/8" thick) proprietary finish doesn't have any uses over 20 pieces of of the drawbacks of wood. The frames are moisture impervious,

clean and maintenance-

free.

Our patented steelreinforced joint system steel in most Kwalu chairs. Stop ongoing and costly furniture graffiti-resistant, easy to replacement.

Concealed Cleanout

Concealed cleanout eliminates a debris build-up behind the seat cushion.

#### **Product Foam**

Foam is compliant with CAL 117 and AB 2998

## **Product Glides**

Clear Plastic Butyl Screw in Glide



## **Product Finishes**

#### Base Finish



#### **Product Environmental Certifications**