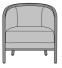

# Product Statement of Line Images

Nardo Lounge Chair Model: NRD11 29W 26.75D 31H 26AH